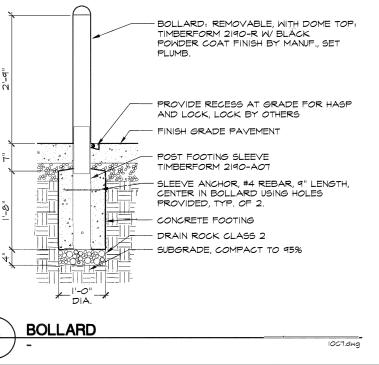

CONSTRUCTION NOTES:

- REMOVE AND REPLACE EXISTING DRIVEWAY APPROACH WITH CONCRETE SIDEWALK PER CITY STANDARDS
- CONSTRUCT NEW CONCRETE DRIVEWAY APPROACH PER CITY STANDARDS
- 3 FURNISH AND INSTALL NEW BOLLARD PER ATTACHED DETAIL BELOW
  - PAVE EXISTING DEMOLISHED AREA WITH NEW 6-INCH ASPHALT CONCRETE OR MATCH EXISTING THICKNESS WITH 8-INCH AGGREGATE BASE TO FILL EXISTING BUILDING FOOTPRINT AND RELOCATE DRIVE AISLE/ALLEY
  - REMOVE EXISTING TRAFFIC STRIPING AND PAVEMENT
  - FURNISH AND INSTALL NEW "KEEP CLEAR" PAVEMENT MARKING
  - FURNISH AND INSTALL NEW ARROW PAVEMENT MARKING
  - FURNISH AND INSTALL NEW 12-INCH WHITE THERMOPLASTIC STRIPING
  - FURNISH AND INSTALL NEW 4-INCH WHITE THERMOPLASTIC STRIPING