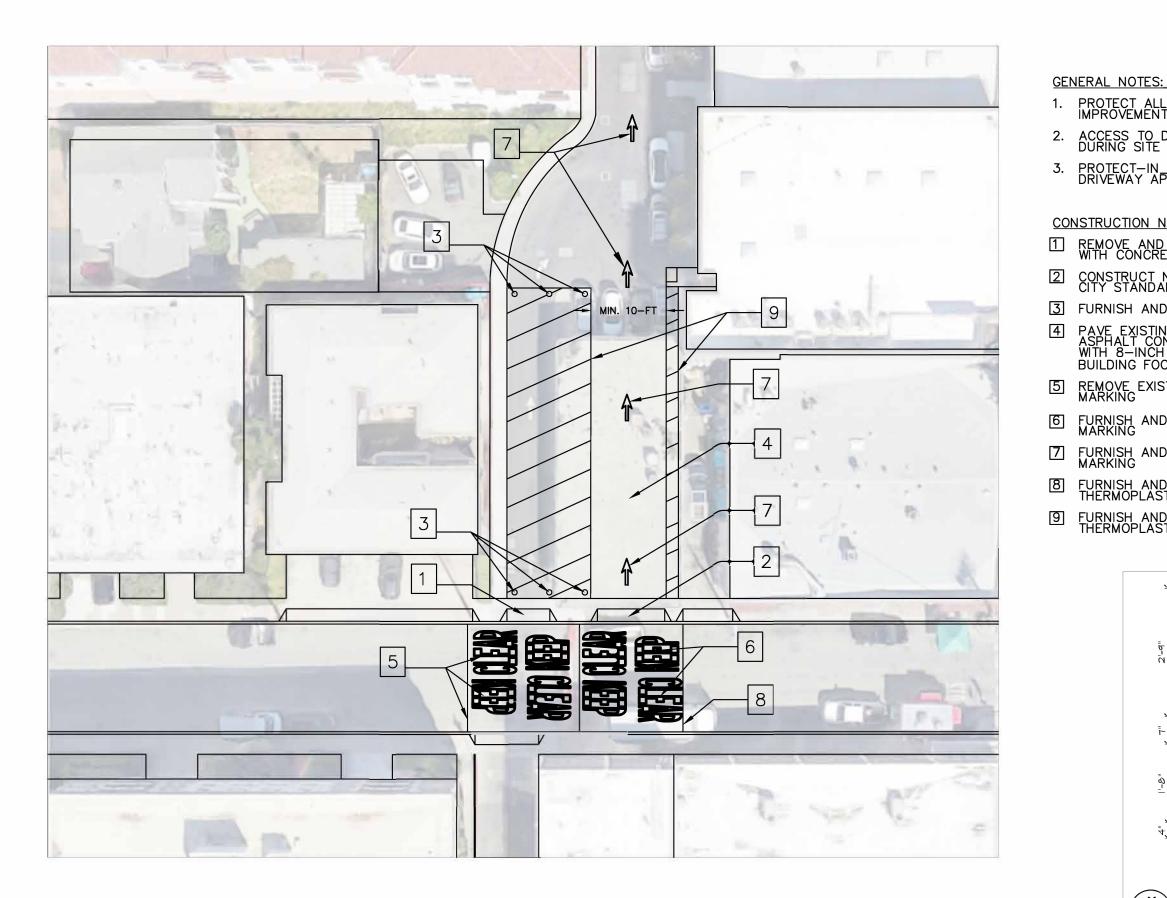

## EXHIBIT A - SITE RESTORATION PLAN

PROTECT ALL EXISTING BUILDINGS, STRUCTURES, AND IMPROVEMENTS OUTSIDE OF THE PROJECT SITE. ACCESS TO DRIVEWAYS AND BUSINESSES SHALL REMAIN DURING SITE DEMOLITION AND RESTORATION. PROTECT-IN\_PLACE SIDEWALK, CURB, GUTTER, AND DRIVEWAY APPROACHES UNLESS OTHERWISE NOTED.

CONSTRUCTION NOTES:

- REMOVE AND REPLACE EXISTING DRIVEWAY APPROACH WITH CONCRETE SIDEWALK PER CITY STANDARDS
- CONSTRUCT NEW CONCRETE DRIVEWAY APPROACH PER CITY STANDARDS
- 3 FURNISH AND INSTALL NEW BOLLARD PER ATTACHED DETAIL BELOW
  - PAVE EXISTING DEMOLISHED AREA WITH NEW 6-INCH ASPHALT CONCRETE OR MATCH EXISTING THICKNESS WITH 8-INCH AGGREGATE BASE TO FILL EXISTING BUILDING FOOTPRINT AND RELOCATE DRIVE AISLE/ALLEY
  - REMOVE EXISTING TRAFFIC STRIPING AND PAVEMENT
  - FURNISH AND INSTALL NEW "KEEP CLEAR" PAVEMENT MARKING
  - FURNISH AND INSTALL NEW ARROW PAVEMENT MARKING
  - FURNISH AND INSTALL NEW 12-INCH WHITE THERMOPLASTIC STRIPING
  - FURNISH AND INSTALL NEW 4-INCH WHITE THERMOPLASTIC STRIPING